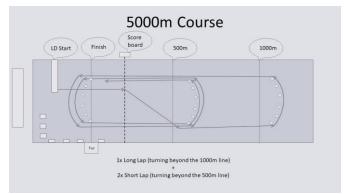

of 10 or more boats with circuit laps, the lowest positioned boat at the end of each lap will finish the race on that lap. The position of that boat will be recorded in the results but with no time and will be listed above any lapped boats in the race from that lap.

Lapped boats. Athletes who have been lapped will end their race when they next cross the finish line. Lapped boats must not interrupt or block boats that overtake them. They are not allowed to wash hang on the boats that overtake them. A lapped boat's current position will be recorded and included in the results. No finish time will be recorded.

If a lapped athlete does not stop the next time they cross the finish line and does not leave the course after that, they will be disqualified (DSQ).

#### What is the 5000m course?



#### What is the 2500m course?

As above, but just one Long Lap (around the 1000m turn).

#### Why are there motor boats on the course?

There are normally three Umpire's launches on the water throughout each regatta.

The Umpires will follow races down the course, or in the case of 200m races, sit at either end of the course to observe these races. They are responsible for the race once it is underway and have a duty to report any possible rule infringements during the race to the Chief Official in the tower.

In addition, the Umpire and the Umpire launch will assist paddlers in the event of a capsize, or when necessary, give directions to evacuate the lake in the event of an electric storm.

The launches use Lane 10 to move around the course, this is the lane which is the furthest away