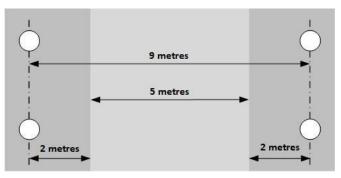

you interfere with the progress of, or seek to take advantage from, other competitors.

*BC SRC Regulation 26* states that your boat must stay within the five-metre-wide central area of your lane from the start to the finish of the race. If your boat moves out of the centre five metres, you must immediately take action to return to the central area or if it's judged that you have gained an advantage. You can be disqualified. See the following diagram. *BC SRC Regulation 27* states that you are not allowed to take pace from other boats, so staying in the centre of the lane helps you avoid the temptation to try and wash hang. The way to make the race as fair as possible for every competitor, especially if you are racing side-by-side, is to stay within the central five metres of your lane.



We do appreciate that in certain weather conditions you can easily be pushed off-centre by the wind and water turbulence and this is quite understandable. We expect you to make every effort to remedy the situation and get back to the centre of the lane as soon as possible and at least within the next 100m.

If you deviate outside the central five metres, the race Umpire is required to report this to the Chief Official in the Tower. The decision as to whether you are disqualified or not will rest with the Competition Committee and will probably depend on whether you gained an advantage from the deviation. For obvious reasons, we tend to be a little more lenient on the junior and less experienced paddlers.

In summary:

- if your boat deviates from the central area of the lane, you must go