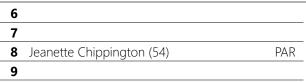

### 3: F K1 Para Women KL1/2 R1 200

| 1    |                           |     |
|------|---------------------------|-----|
| 2    |                           |     |
| 3    | Jeanette Chippington (54) | PAR |
| 4    |                           |     |
| 5    |                           |     |
| E 40 | 40                        |     |

#### **G** F: 13:10