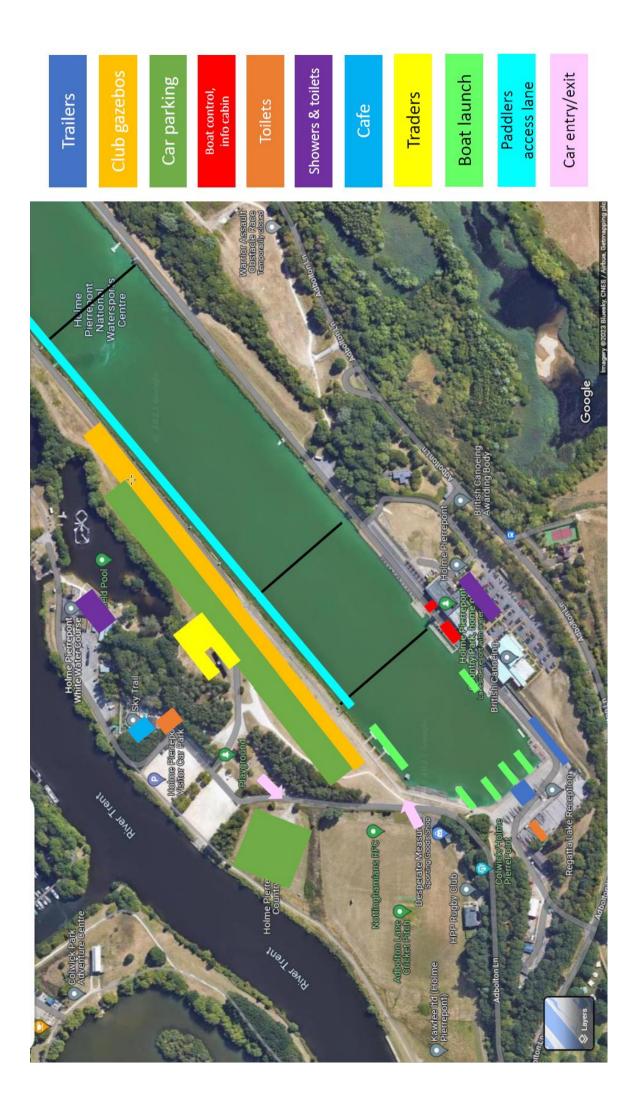

# PADDLE

ASTRAX

# 2024 PADDLE UK

# PADDLE UK NATIONAL SPRINT REGATTA

# 7–9 June

Open & British, Masters and Under 23 Sprint National Championships, including Paracanoe, Under 23 and Junior selection events

Photography by Antony Edmonds









Open & British, Masters and Under 23 Sprint National Championships and Junior and Paracanoe selection events

7<sup>th</sup> – 9<sup>th</sup> June 2024

## National Championship events

## **Friday**

|          | uay   |                                      |          |            |          | 4 |
|----------|-------|--------------------------------------|----------|------------|----------|---|
|          | 12:45 | Warm-up period closes                |          |            |          | 2 |
| 1        | 13:00 | Para Men KL3 R1                      | K1       | 200        | F        | 4 |
| 2        | 13:05 | Para Women KL3 R1                    | K1       | 200        | F        | Ę |
| 3        | 13:10 | Para Women KL1/2 R1                  | K1       | 200        | F        | Ę