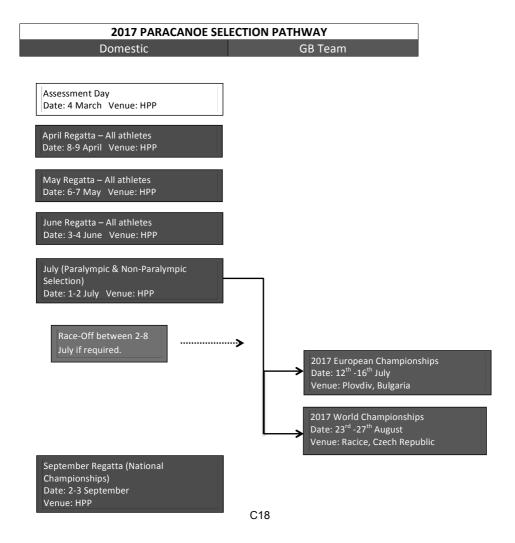

Additional events and other information relevant for the selection process will be published on the BC website. <a href="https://www.britishcanoeing.org.uk">www.britishcanoeing.org.uk</a>

Figure 1: Competition and Assessment Schedule.



| British Canoeing Pa  | aralympic Programme Athletes |
|----------------------|------------------------------|
| Podium Programme     | Podium Potential Programme   |
| Nick Beighton        | Martin Tweedie               |
| Jeanette Chippington | Stuart Wood                  |
| Anne Dickins         | Jonny Young                  |
| lan Marsden          |                              |
| Rob Oliver           |                              |
| Nikki Paterson       |                              |
| Emma Wiggs           |                              |



# **British Canoeing Sprint Athlete Pathway**







Figure 2 Paracanoe Talent Pathway Diagram

# STANDARDS FOR RACING

# K1 and C1 times on a fast course

| Marathon |   | 10       | Notional Sprint Basing Class                                                           |              | E00          | 200            |
|----------|---|----------|----------------------------------------------------------------------------------------|--------------|--------------|----------------|
|          | F | IC       | National Sprint Racing Class                                                           | 1000m        | 500m         | 200m           |
| Div 1    |   | 0        | Olympic 3:24 & 1:36 K1                                                                 | 3.26         | 1.36         | 35.