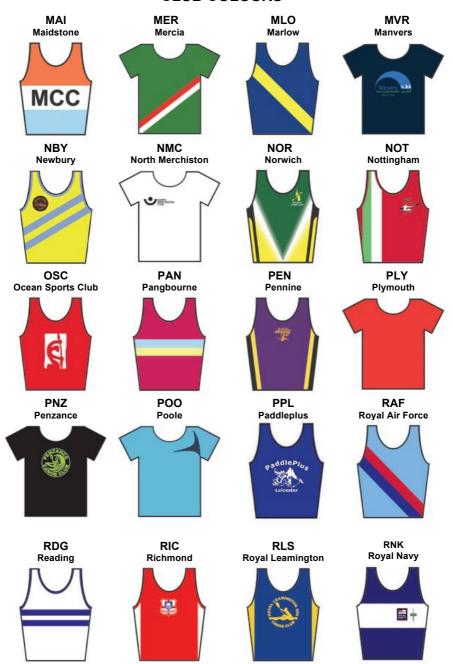

href="mailto:info@britishcanoeing.org.uk">info@britishcanoeing.org.uk</a>

4AS **ACU ADS ANK 4AS Newark Army Canoe Union** Addlestone **Anker Valley BAD BAN BAS BEJ** Barking & Dagenham **Banbury & District Basingstoke Canal Bourne End Juniors** Banbury **BOA BPR BPS BRE Bradford on Avon Burton Phoenix Broadland Paddle** Brecon **BSF** BRI **BRU BRY** Bristol Brunel Bryanston **Bishop's Stortford** BRUNEL CAF CAM **BTH BUR** Burton Cambridge Bath Com'd Armed Forces **BATH** 





ICH







**LBZ** 





**HPP Holme Pierrepont** 



KCC Kilcullen



**LEA** Leaside



LON Longridge



**HEM Hemel Hempstead** 



Huntingdon



**KIM** Kimbolton



LEE Lee Valley



LOU Loughborough



**HEN** Henley



**HYM Herts Young Mariners** 



**KIR** Kirkcaldy



LIN Lincoln



MAD Macclesfield





ROY **RTA** Royal **SER** Seren DWR SOL Solihull







































WYC Wiltshire Youth Club



To register new club colours please contact:

Colour Registration - Louise Clive

Email: Regatta.Clubcolours@britishcanoeing.org.uk

# **CLUB ABBREVIATIONS**

| 4AS | Newark 4 As Canoe Club             | LOU | Loughborough University              |
|-----|------------------------------------|-----|--------------------------------------|
| ACU | Army Canoe Union                   | MAD | Macclesfield & District Canoe Club   |
| ADS | Addlestone Canoe Club              | MAI | Maidstone Canoe Club                 |
| ANG | Angus Canoe Club                   | MAL | Malton and Norton Canoe Club         |
| ANK | Anker Valley Canoe Club            | MDN | Meridian Canoe Club