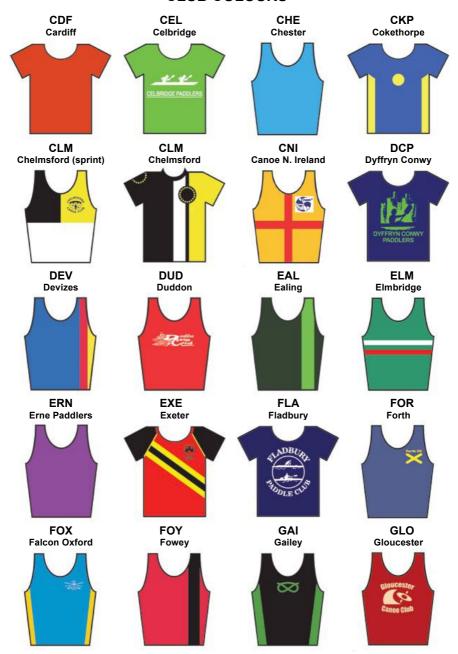

n and Level 3 Coaches have a 2-day qualification. The time to renew is at the natural expiry date of the award already held, so any Level 3 Coach who took their First Aid Award prior to 1<sup>st</sup> January 2012 does not have to take a 2-day course until it is due for renewal.

Other information can be had from: <a href="mailto:info@britishcanoeing.org.uk">info@britishcanoeing.org.uk</a>

4AS **ACU ADS ANK 4AS Newark Army Canoe Union** Addlestone **Anker Valley BAD BAN BAS BEJ** Barking & Dagenham **Banbury & District Basingstoke Canal Bourne End Juniors** Banbury **BOA BPR BPS BRE Bradford on Avon Burton Phoenix Broadland Paddle** Brecon **BSF** BRI **BRU BRY** Bristol Brunel Bryanston **Bishop's Stortford** BRUNEL CAF CAM **BTH BUR** Burton Cambridge Bath Com'd Armed Forces **BATH** 





ICH







**LBZ** 





**HPP Holme Pierrepont** 



KCC Kilcullen



**LEA** Leaside



LON Longridge



**HEM Hemel Hempstead** 



Huntingdon



**KIM** Kimbolton



LEE Lee Valley



LOU Loughborough



**HEN** Henley



**HYM Herts Young Mariners** 



**KIR** Kirkcaldy



LIN Lincoln



MAD Macclesfield





ROY **RTA** Royal **SER** Seren DWR SOL Solihull







































WYC Wiltshire Youth Club



To register new club colours please contact:

Colour Registration - Louise Clive

Email: Regatta.Clubcolours@britishcanoeing.org.uk

# **CLUB ABBREVIATIONS**

| 4AS | Newark 4 As Canoe Club             | LOU | Loughborough University              |
|-----|------------------------------------|-----|--------------------------------------|
| ACU | Army Canoe Union