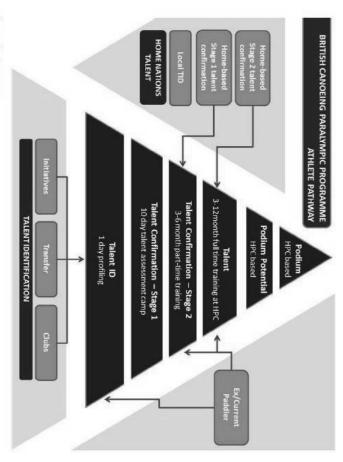

the selection process will be published on the BC website. <a href="https://www.britishcanoeing.org.uk">www.britishcanoeing.org.uk</a>

Figure 1: Competition and Assessment Schedule.



| British Canoeing Pa  | aralympic Programme Athletes |
|----------------------|------------------------------|
| Podium Programme     | Podium Potential Programme   |
| Nick Beighton        | Martin Tweedie               |
| Jeanette Chippington | Stuart Wood                  |
| Anne Dickins         | Jonny Young                  |
| lan Marsden          |                              |
| Rob Oliver           |                              |
| Nikki Paterson       |                              |
| Emma Wiggs           |                              |



# **British Canoeing Sprint Athlete Pathway**







Figure 2 Paracanoe Talent Pathway Diagram

# STANDARDS FOR RACING

# K1 and C1 times on a fast course

| Marathon |   | 10       | Notional Sprint Basing Class                                                           |              | E00          | 200            |
|----------|---|----------|----------------------------------------------------------------------------------------|--------------|--------------|----------------|
|          | F | IC       | National Sprint Racing Class                                                           | 1000m        | 500m         | 200m           |
| Div 1    |   | 0        | Olympic 3:24 & 1:36 K1                                                                 | 3.26         | 1.36         | 35.00          |
|          |   | 1        | World Champ