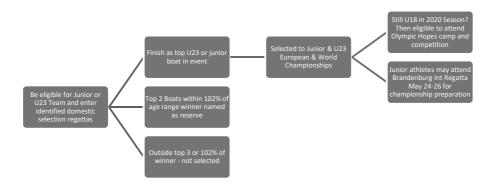

unior & U23 European and World Championship Teams.

Domestic selection will be split into two open competitions on identified dates: Note the difference between Juniors & U23

|                  | Crew Boat                                     | Individual                                    |
|------------------|-----------------------------------------------|-----------------------------------------------|
| Junior Selection | April 27 <sup>th</sup> /28 <sup>th</sup> 2019 | March 30 <sup>th</sup> /31 <sup>st</sup> 2019 |
| U23 Selection    | March 30 <sup>th</sup> /31 <sup>st</sup> 2019 | April 27 <sup>th</sup> /28 <sup>th</sup> 2019 |

Simplified Flow Diagram of Senior Canoe Sprint 2019 Selection Process



#### Simplified Flow Diagram of 2019 Canoe Sprint Junior & U23 Selection Process



#### World Class Programme Paracanoe Athletes 2019

Following the 2018 Annual review the athletes listed below were nominated for the UK Sport Podium and Podium Potential Paracanoe programmes

#### 2019 World Class Programme Paracanoe Athletes

| Athlete              | Funding Level    | Athlete                  | Funding Level    |
|----------------------|------------------|--------------------------|------------------|
| Jonathan Young CNI   | Podium           | Emma Wiggs IND           | Podium           |
| Martin Tweedie IND   | Podium           | Jeanette Chippington LON | Podium           |
| lan Marsden IND      | Podium           | Nikki Paterson IND       | Podium           |
| Nick Beighton IND    | Podium           | Charlotte Henshaw IND    | Podium           |
| Robert Oliv