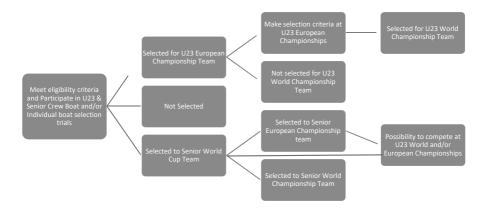

domestic selection competitions which will be used to select athletes/crews to the Junior & U23 European and World Championship Teams.

Domestic selection will be split into two open competitions on identified dates: Note the difference between Juniors & U23

|                  | Crew Boat                                     | Individual                                    |
|------------------|-----------------------------------------------|-----------------------------------------------|
| Junior Selection | April 27 <sup>th</sup> /28 <sup>th</sup> 2019 | March 30 <sup>th</sup> /31 <sup>st</sup> 2019 |
| U23 Selection    | March 30 <sup>th</sup> /31 <sup>st</sup> 2019 | April 27 <sup>th</sup> /28 <sup>th</sup> 2019 |

Simplified Flow Diagram of Senior Canoe Sprint 2019 Selection Process



#### Simplified Flow Diagram of 2019 Canoe Sprint Junior & U23 Selection Process



#### World Class Programme Paracanoe Athletes 2019

Following the 2018 Annual review the athletes listed below were nominated for the UK Sport Podium and Podium Potential Paracanoe programmes

#### 2019 World Class Programme Paracanoe Athletes

| Athlete              | Funding Level    | Athlete                  | Funding Level    |
|----------------------|------------------|--------------------------|------------------|
| Jonathan Young CNI   | Podium           | Emma Wiggs IND           | Podium           |
| Martin Tweedie IND   | Podium           | Jeanette Chippington LON | Podium           |
| lan Marsden IND      | Podium           | Nikki Paterson IND       | Podium           |
| Nick Beighton IND