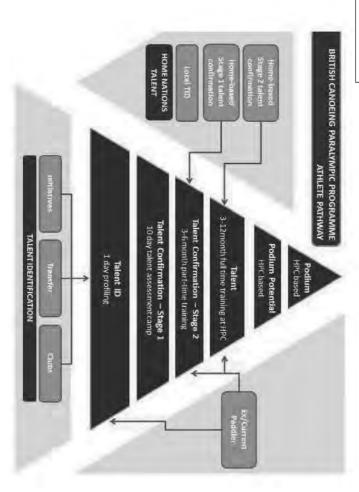

rview

All 2019 Paracanoe team selection will originate with domestic selection which will be used to select athletes.

Subject to any mitigating circumstances selection for International Competition incorporates a number of elements including:

- 1. Ranking at appropriate Paracanoe selection regatta
- 2. The consideration of an athlete against the Performance standard
- 3. Reference to the strategic priorities

Simplified Flow Diagram of Paracanoe 2019 Selection Process

<sup>\*\*</sup> In Paralympic events only where all selection places have not been filled, development athletes will be considered if they do not have previous international competition experience, have a green RAG rating on the Paralympic Programme performance funnels and a Tokyo profile.



Paracanoe Athlete Pathway





# STANDARDS FOR SPRINT RACING

K1 and C1 times on a fast course

|      | K1 and C1 times on a                                                                                                        |                                              |                                              |                                                    | ٠.     |                            |
|------|-----------------------------------------------------------------------------------------------------------------------------|----------------------------------------------|----------------------------------------------|----------------------------------------------------|--------|----------------------------|
| Band | National Sprint Racing Classes