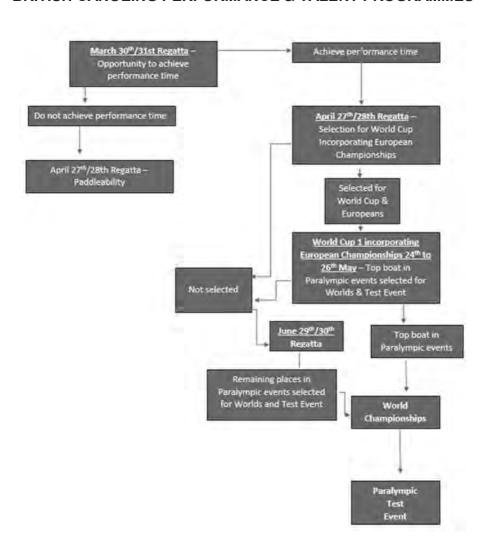

19 Paracanoe Team Selection Overview

All 2019 Paracanoe team selection will originate with domestic selection which will be used to select athletes.

Subject to any mitigating circumstances selection for International Competition incorporates a number of elements including:

- 1. Ranking at appropriate Paracanoe selection regatta
- 2. The consideration of an athlete against the Performance standard
- 3. Reference to the strategic priorities

Simplified Flow Diagram of Paracanoe 2019 Selection Process

<sup>\*\*</sup> In Paralympic events only where all selection places have not been filled, development athletes will be considered if they do not have previous international competition experience, have a green RAG rating on the Paralympic Programme performance funnels and a Tokyo profile.



Paracanoe Athlete Pathway





# STANDARDS FOR SPRINT RACING

K1 and C1 times on a fast course

|      | K1 and C1 times on a                                                                                                        |                                              |                                              |                                                    | ٠.     |                            |
|------|-----------------------------------------------------------------------------------------------------------------------------|----------------------------------------------|----------------------------------------------|----------------------------------------------------|--------|----------------------------|
| Band | National Sprint Racing Classes