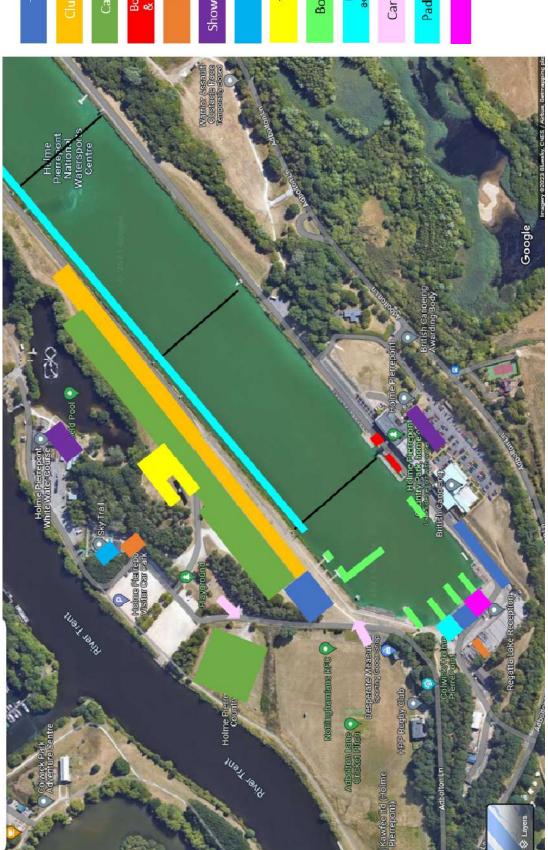

Trailers

Car parking

Boat control & info cabin

Showers & toilets

Traders

Boat launch

Paddlers access lane

Car entry/exit

Paddle-Ability

K4s