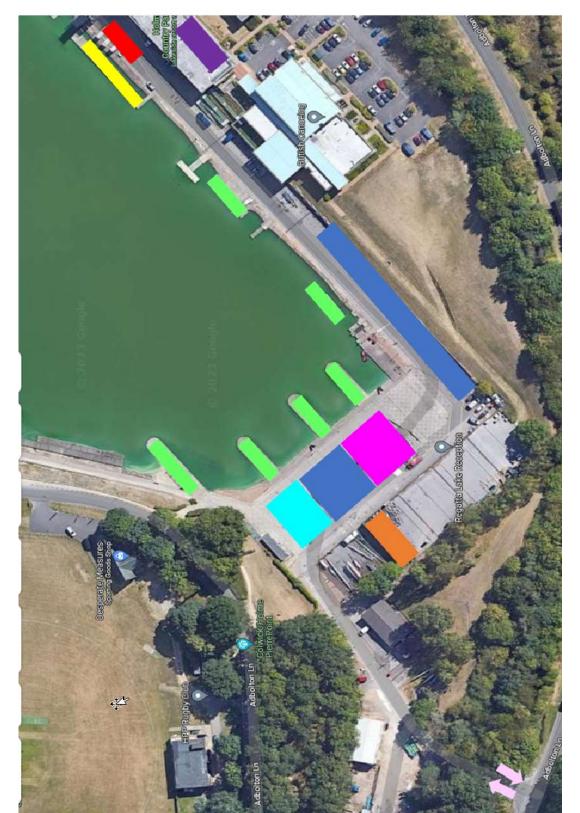

# Trailers

Boat control
Boat launch

K4s

Toilets

Showers & toilets

Trailer entry/exit

Umpire boats

Paddle-Ability